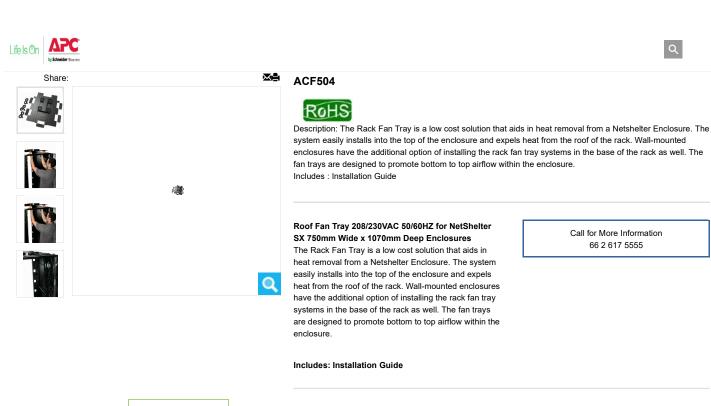

| Product Overview Ted            | chnical Specifications | Documentation           | Drawings       |                               |  |
|---------------------------------|------------------------|-------------------------|----------------|-------------------------------|--|
| Input                           |                        |                         |                | Print Technical Specification |  |
| Nominal Input Voltage           | 208V , 23              | 0V                      |                |                               |  |
| Input frequency                 | 50/60 Hz               |                         |                |                               |  |
| Input Connections               | British BS             | 1363A, IEC-320 C14, So  | chuko CEE 7/7P |                               |  |
| Number of Power Cords  Physical | 1                      |                         |                |                               |  |
| Maximum Height                  | 60mm , 6               | .0CM                    |                |                               |  |
| Maximum Width                   | 724mm ,                | 724mm , 72.4CM          |                |                               |  |
| Maximum Depth                   | 893mm ,                | 893mm , 89.3CM          |                |                               |  |
| Net Weight                      | 10.23KG                | 10.23KG                 |                |                               |  |
| Shipping weight                 | 14.0KG                 | 14.0KG                  |                |                               |  |
| Shipping Height                 | 165mm ,                | 165mm , 16.5CM          |                |                               |  |
| Shipping Width                  | 914mm ,                | 914mm , 91.4CM          |                |                               |  |
| Shipping Depth                  | 991mm ,                | 99.1CM                  |                |                               |  |
| Color<br>Environmental          | Black                  |                         |                |                               |  |
| Audible noise at 1 meter fro    | om surface 62.0dBA     |                         |                |                               |  |
| Conformance                     |                        |                         |                |                               |  |
| Approvals                       | CSA C22                | .2 No. 60950, PSE, UL 6 | 0950           |                               |  |
| Standard warranty               | 2 years re             | pair or replace         |                |                               |  |
| Sustainable Offer Sta           | itus                   |                         |                |                               |  |
| RoHS                            | Complian               | t                       |                |                               |  |
| General                         |                        |                         |                |                               |  |